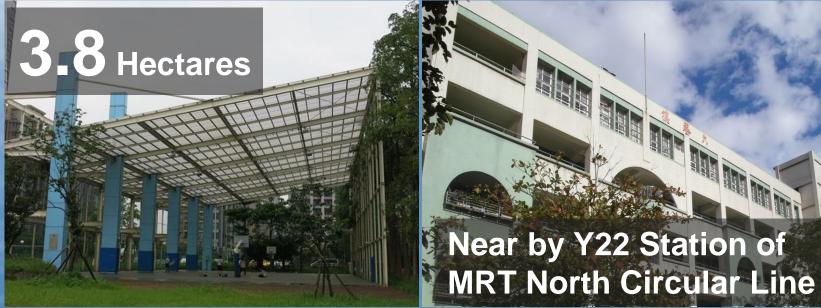

#### School - Wu Hua Elementary School ( )

#### School - Bi Hua Junior High School

New open at 2021/4/25

Near by Y21 Station of MRT North Circular Line

The cradle of the best Tennis team