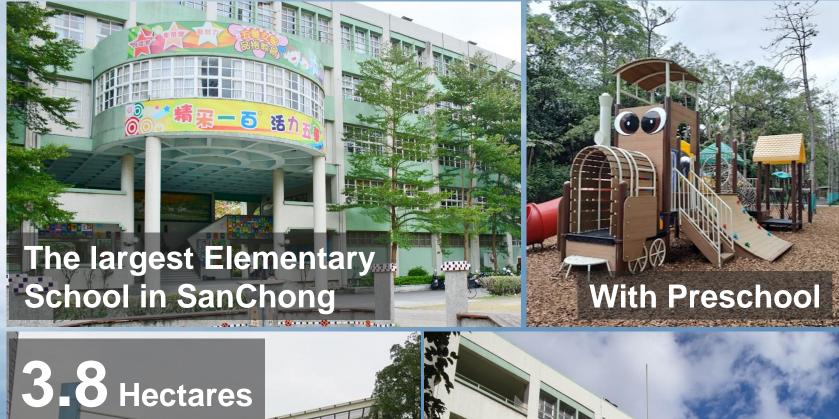

## School – Reserved for Elementary School

#### **School District for RYRZ**

## **Wu Hua Elementary School**

| 學校名稱 | 基本學區     |
|------|----------|
| 五華國小 | 富貴里、富華里、 |
|      | 五華里、仁忠里、 |
|      | 五常里、五福里、 |
|      | 五順里      |

#### School - Wu Hua Elementary School ( )