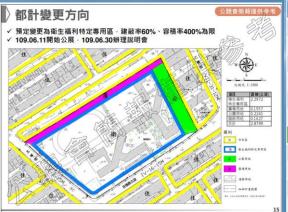

#### Public hearing Meeting

Place

2020/6/30

BiHua Junior High School

PPP Project No.

Project name
Silver light village of generation

Expected investment
NT\$5,500,000,000

Range of infrastructure
Area of infrastructure
Models of Private
Participation
PDP Project No.
1100222-002

Silver light village of generation

NT\$5,500,000,000

Renyi section 717,731,803,859

22,972 Square Meter

BOT

Announcement date 2021/6/28