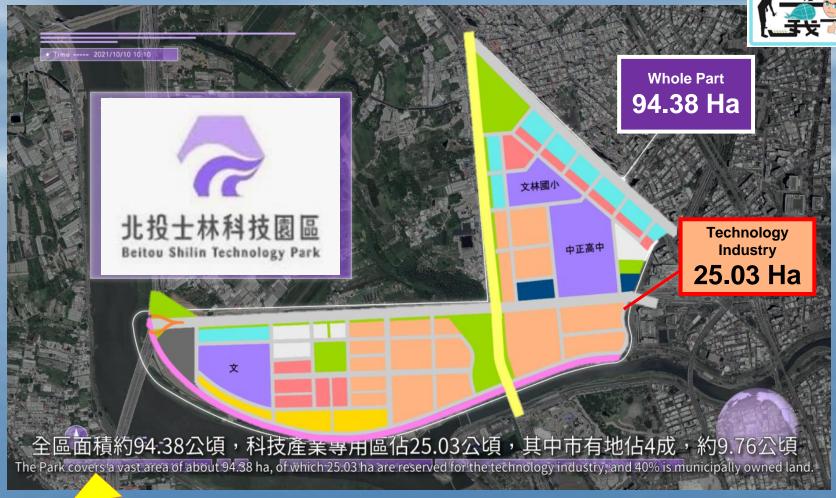

#### **Beitou Shilin Technology Park**

It's a new developed Technology Part in Taipei Perform as Smart City demonstrator Focus on Biotechnology, eHealth, Digital service

Within 10 minutes