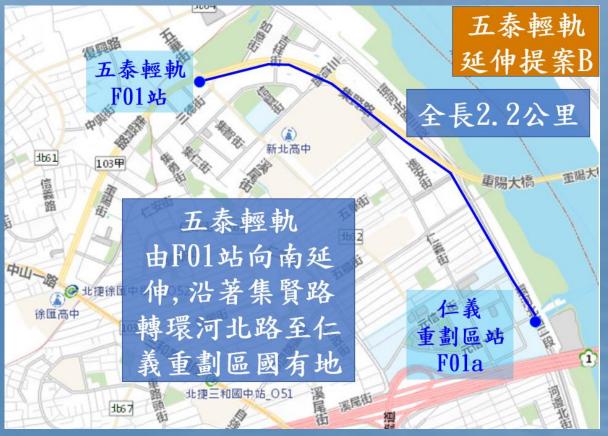

#### Transportation – New proposal

- 1. Apply a highway Culvert (Pedestrian
- & Bike only)
- 2. Add a new YouBike station
- 3. Bike access only in RenAi Street.

**Extension of WuTai Light Rail Transit** (LRT) to RYRZ.