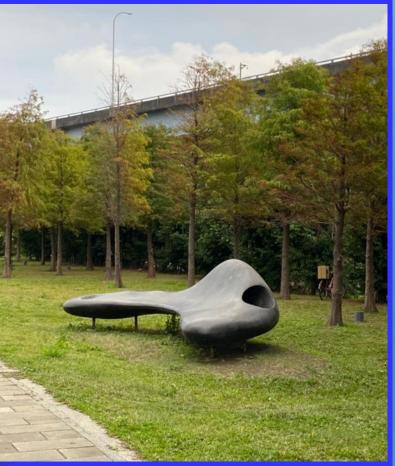

#### Park - RenYi Linear Park

#### **Near by Highway**

RenYi West Linear Park: 18,392m²

RenYi East Linear Park: 11,624m<sup>2</sup>