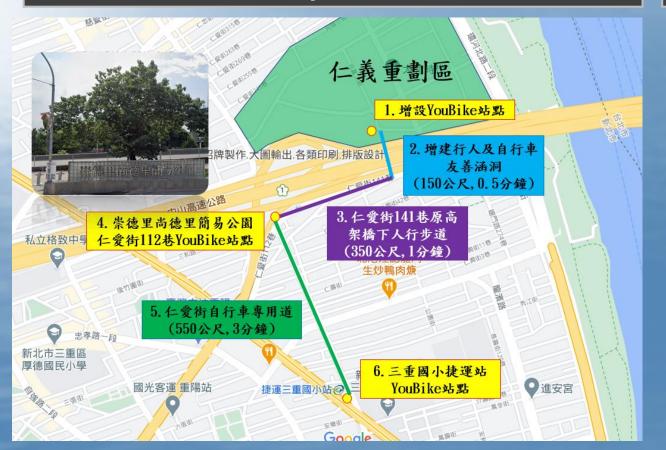

#### Transportation – New proposal

- 1. Apply a highway Culvert (Pedestrian
- & Bike only)
- 2. Add a new YouBike station
- 3. Bike access only in RenAi Street.

**Extension of WuTai Light Rail Transit** (LRT) to RYRZ.