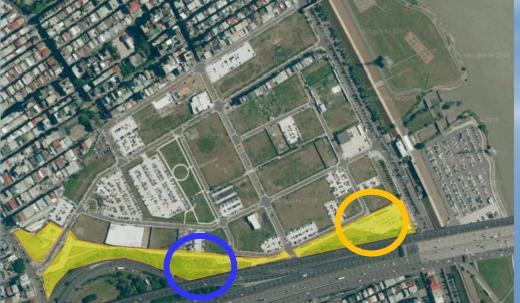

#### Park - RenYi Linear Park

#### **Near by Highway**

RenYi West Linear Park: 18,392m²

RenYi East Linear Park: 11,624m<sup>2</sup>