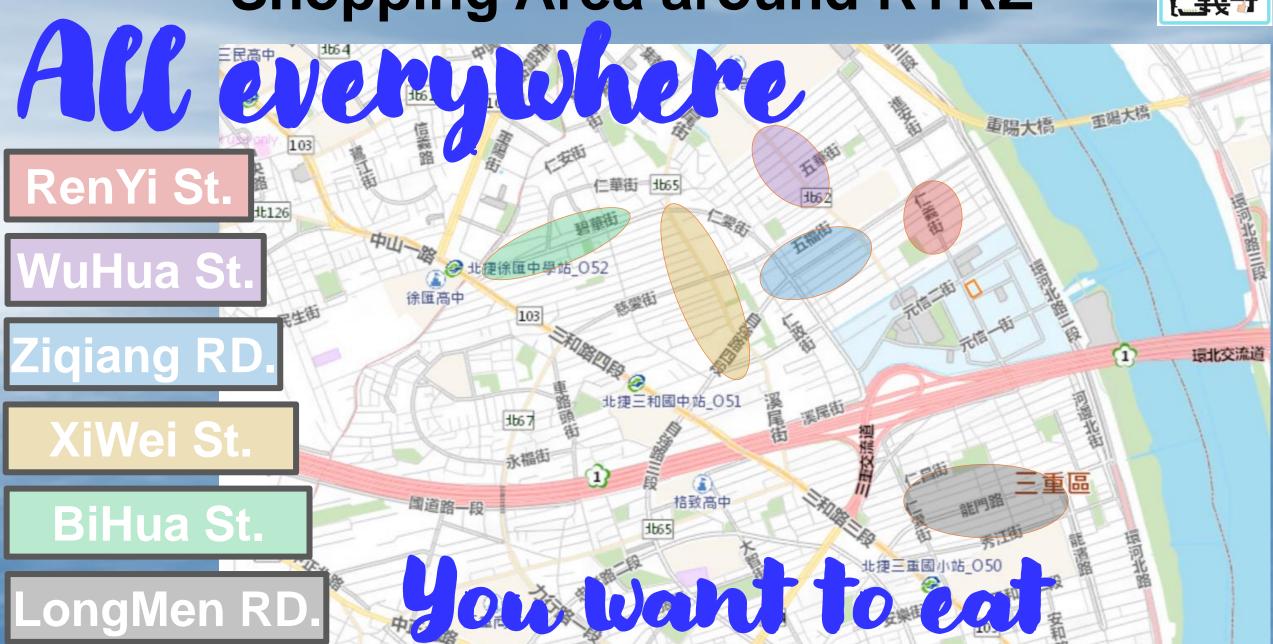

ential area In New Taipei City

Transportation Safe Coffee

**Coffee shop Starbucks** 

Housekeeper

Clinic Dentist

Nork

PX Mark
24 hours Carrefour

**Appreciation** 

Group Buying (P.P.P.

Traditional Market

**Shopping Area & Food stand** 

**Promotion of Private Participation** 

School

**Assets** 

**Public investment** 

Clean Beautiful

Park & Parking Lot

**Bubble Tea shop** 

Self-service Laundry

Hardware **Facilities** 

### PX Mark (RenYi branch store)





#### Carrefour Lu Jhou Store





## **Traditional Market**



#### **RenZheng Street**

**Traditional Market** 

#### Coverage

Lane 366, RenAi Street RenZheng Street





#### LongMem Road **Traditional Market**

#### Coverage

GongYuan Street (Between LongMen Rd. & RenChang St.)



#### **Shopping Area around RYRZ**





#### Park - RenYi Linear Park



#### **Near by Highway**

RenYi West Linear Park: 18,392m²

RenYi East Linear Park: 11,624m<sup>2</sup>











#### Park – Tamsui Riverside Park





## School – Reserved for Elementary School















#### **School District for RYRZ**





## **Wu Hua Elementary School**

| 學校名稱 | 基本學區     |
|------|----------|
| 五華國小 | 富貴里、富華里、 |
|      | 五華里、仁忠里、 |
|      | 五常里、五福里、 |
|      | 五順里      |

## **Bi Hua**Junior High School

| 學校名稱 | 所屬學區                                         |
|------|----------------------------------------------|
| 碧華國中 | 碧華、富華、富福、富貴、五                                |
|      | 福、仁忠、五常、慈化、慈                                 |
|      | 祐、五華、慈惠、慈愛、慈                                 |
|      | <b>,