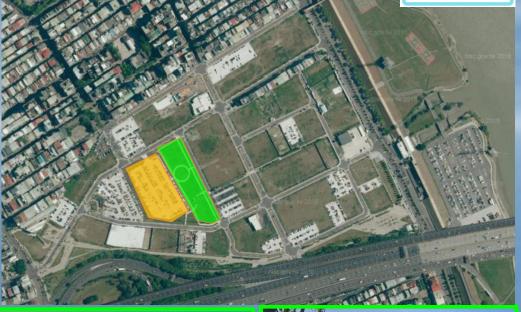

#### Park - RenYi Linear Park

#### **Near by Highway**

RenYi West Linear Park: 18,392m²

RenYi East Linear Park: 11,624m<sup>2</sup>