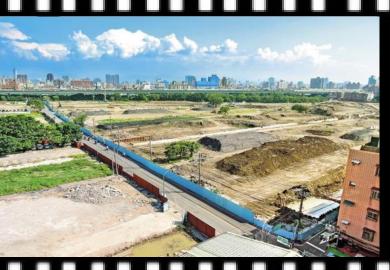

#### Preparatory Work

Feasibility study (including public hearings)Preliminary plan

Submission of application by private institution

Evaluation and selection of best qualified applicant

Negotiation and signing of agreement by public and private sectors

Construction and operation

#### Public hearing Meeting

Place

2020/6/30

BiHua Junior High School

PPP Project No.

Project name
Silver light village of generation

Expected investment
NT\$5,500,000,000

Range of infrastructure
Area of infrastructure
Models of Private
Participation
PDP Project No.
1100222-002

Silver light village of generation

NT\$5,500,000,000

Renyi section 717,731,803,859

22,972 Square Meter

BOT

Announcement date 2021/6/28