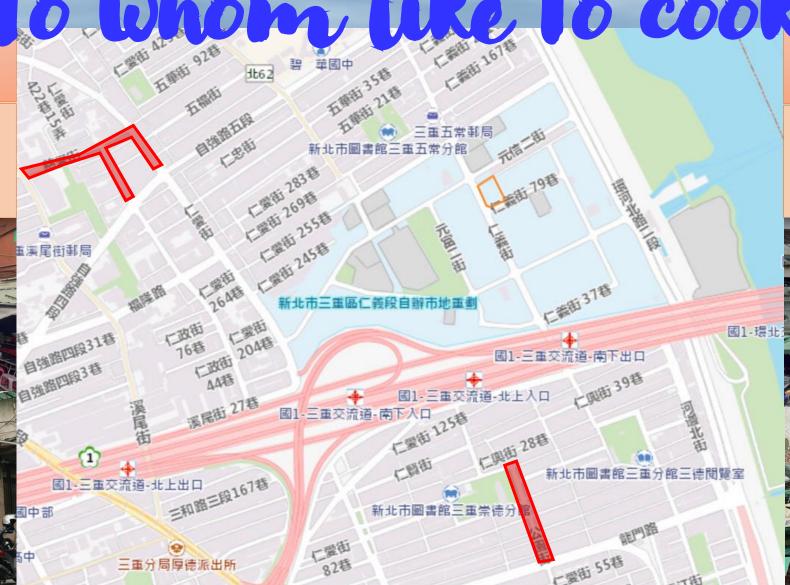

#### Coverage

Lane 366, RenAi Street RenZheng Street

#### LongMem Road **Traditional Market**

#### Coverage

GongYuan Street (Between LongMen Rd. & RenChang St.)