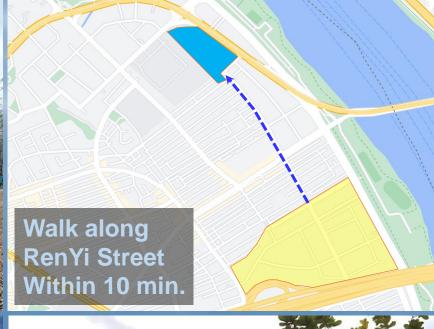

#### School - Wu Hua Elementary School ( )

#### School - Bi Hua Junior High School

New open at 2021/4/25

Near by Y21 Station of MRT North Circular Line

The cradle of the best Tennis team