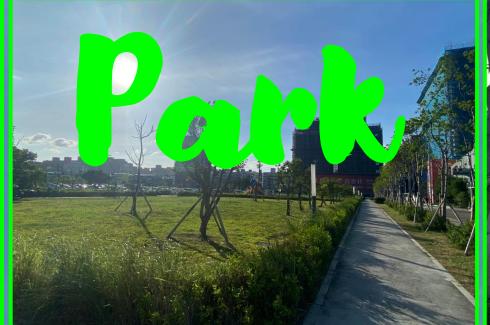

#### Park - RenYi Linear Park

#### **Near by Highway**

RenYi West Linear Park: 18,392m²

RenYi East Linear Park: 11,624m<sup>2</sup>