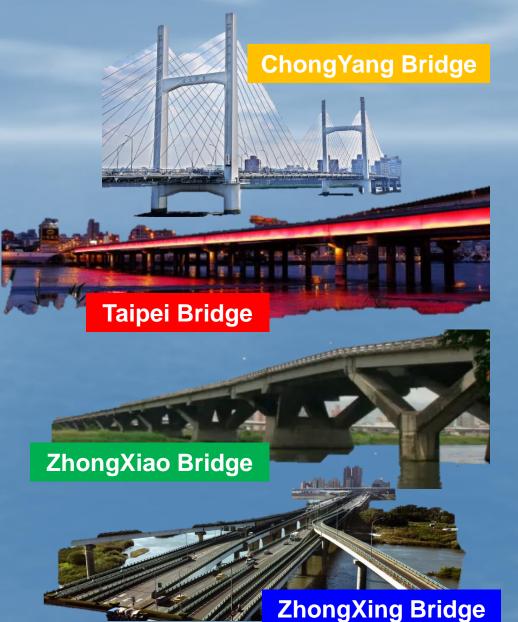

#### Transportation – 4 Bridge to Taipei

## What Behind the connection of 4 Bridge ( )

RYRZ would be
The Best
residential place
for people who
work in Beitou
Shilin Technology
Park in the future