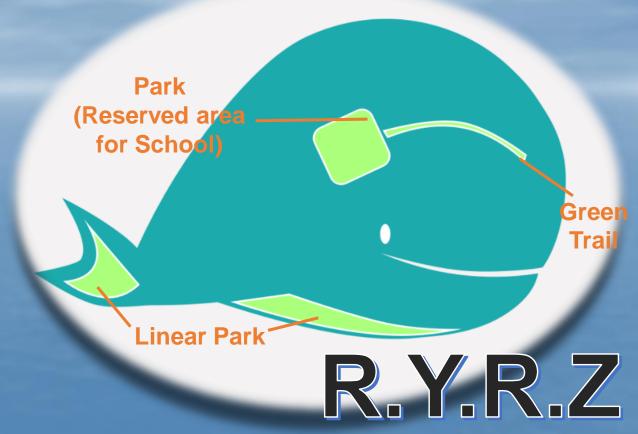

#### Park - RenYi Linear Park

#### **Near by Highway**

RenYi West Linear Park: 18,392m²

RenYi East Linear Park: 11,624m<sup>2</sup>

#### Park – Tamsui Riverside Park

## School – Reserved for Elementary School

#### **School District for RYRZ**