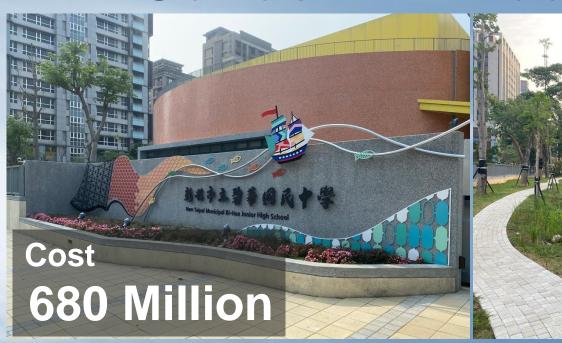

#### School - Bi Hua Junior High School

New open at 2021/4/25

Near by Y21 Station of MRT North Circular Line

The cradle of the best Tennis team