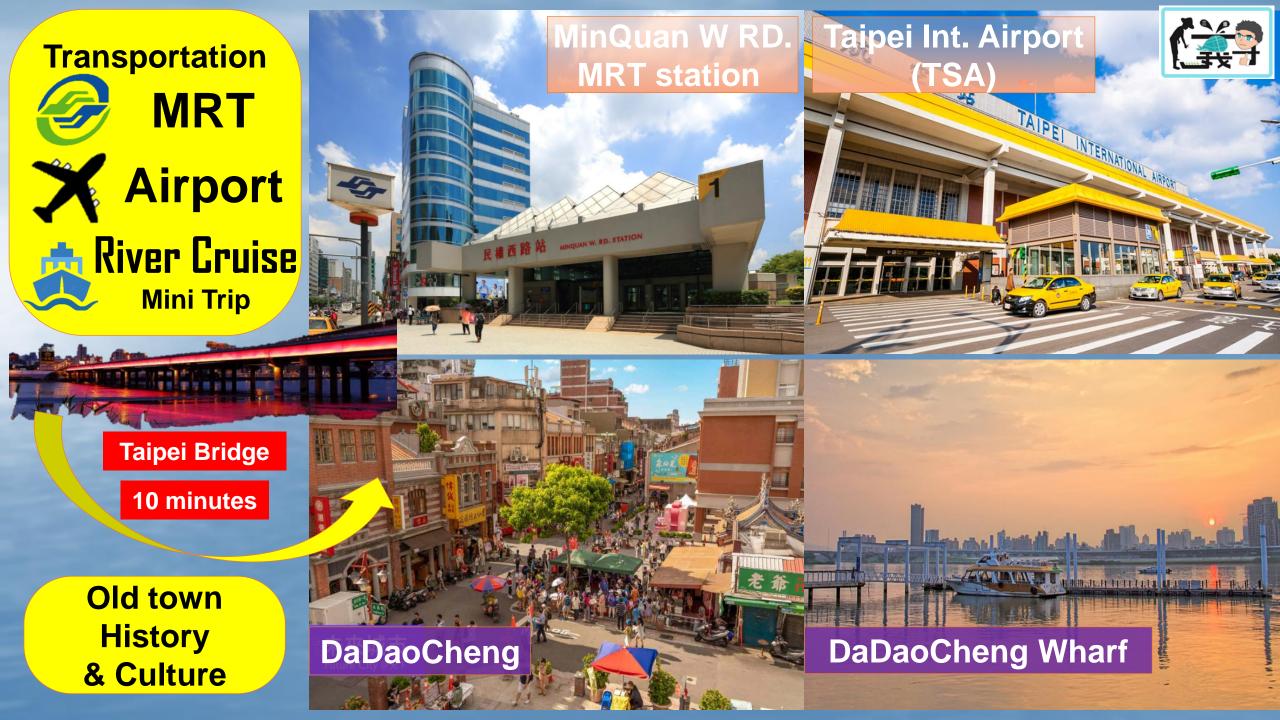

5 minutes (3km)

**Transportation - MRT** 

#### Transportation – 4 Bridge to Taipei