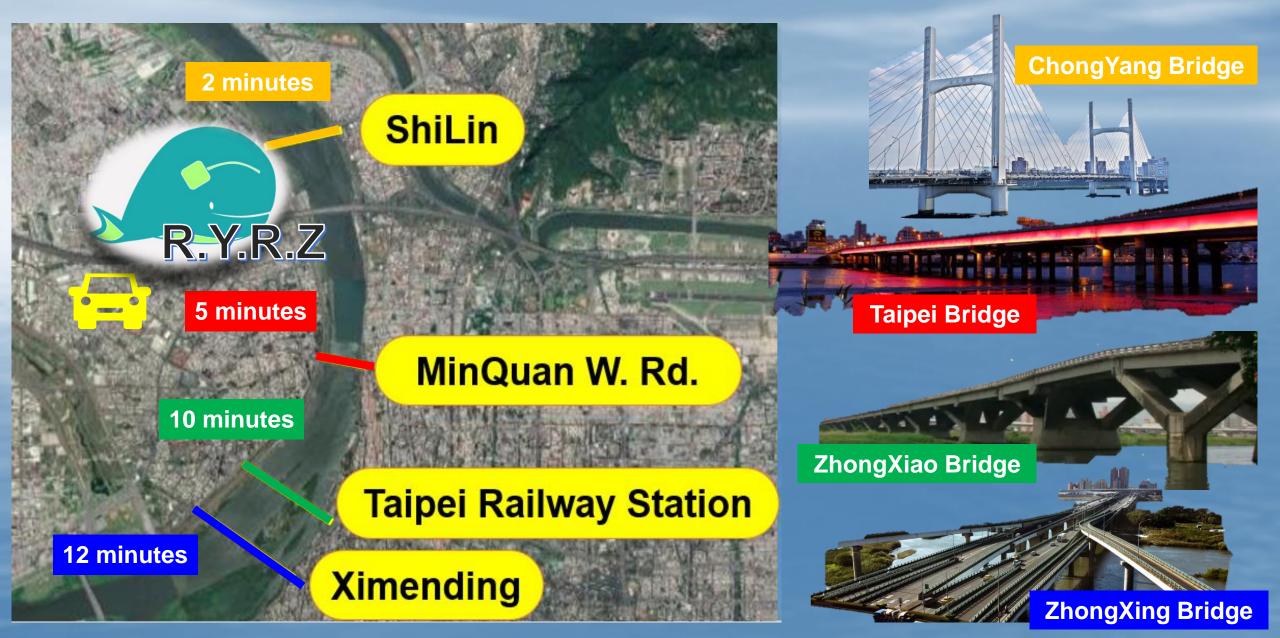

#### Transportation – 4 Bridge to Taipei

## What Behind the connection of 4 Bridge ( )

RYRZ would be
The Best
residential place
for people who
work in Beitou
Shilin Technology
Park in the future

#### **Taipei Twin Towers**

**Taipei City Western District Gateway Project** 

ZhongXing Bridge

12 minutes