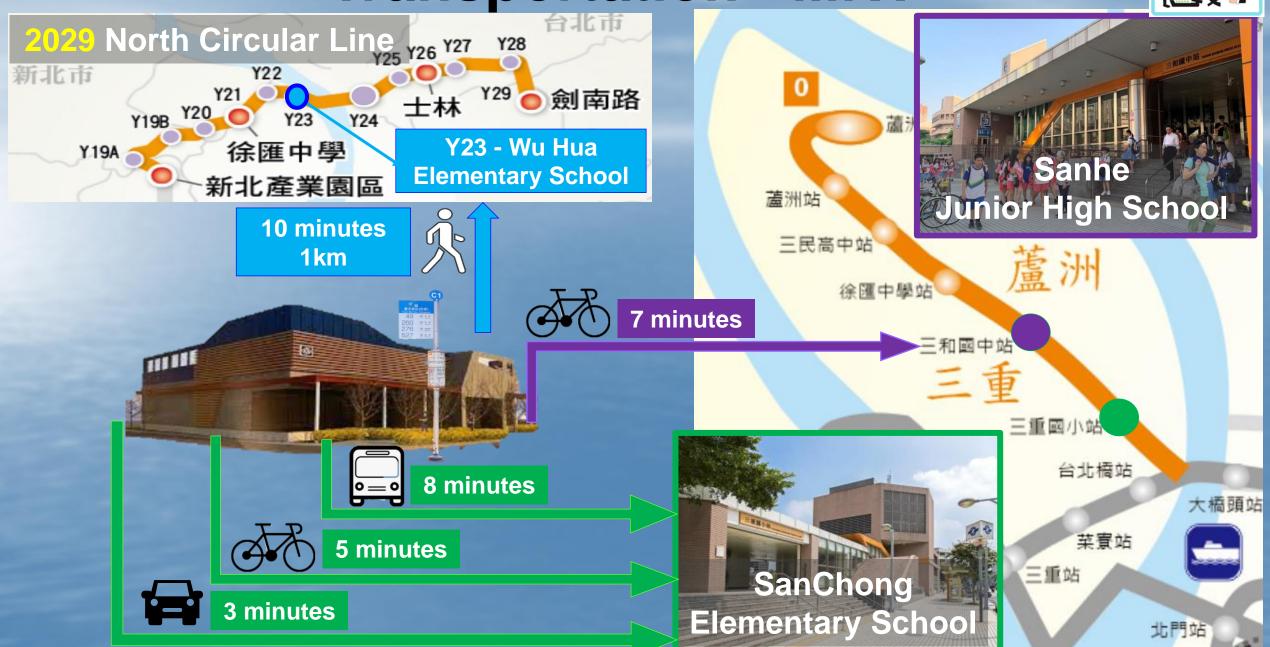

## School – Reserved for Elementary School

#### **School District for RYRZ**

## **Wu Hua Elementary School**

| 學校名稱 | 基本學區     |
|------|----------|
| 五華國小 | 富貴里、富華里、 |
|      | 五華里、仁忠里、 |
|      | 五常里、五福里、 |
|      | 五順里      |

## **Bi Hua**Junior High School

| 學校名稱 | 所屬學區                                         |
|------|----------------------------------------------|
| 碧華國中 | 碧華、富華、富福、富貴、五                                |
|      | 福、仁忠、五常、慈化、慈                                 |
|      | 祐、五華、慈惠、慈愛、慈                                 |
|      | <b>,                                    </b> |

#### School - Wu Hua Elementary School ( )

#### School - Bi Hua Junior High School

New open at 2021/4/25

Near by Y21 Station of MRT North Circular Line

The cradle of the best Tennis team