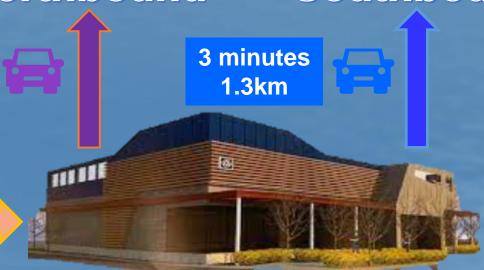

## Transportation – Highway

TaoYuan (Airport)

GuiShan (A7)

LinKou

WuGu

SanChong interchange

Northbound

Southbound

5 minutes (3km)

**Transportation - MRT** 