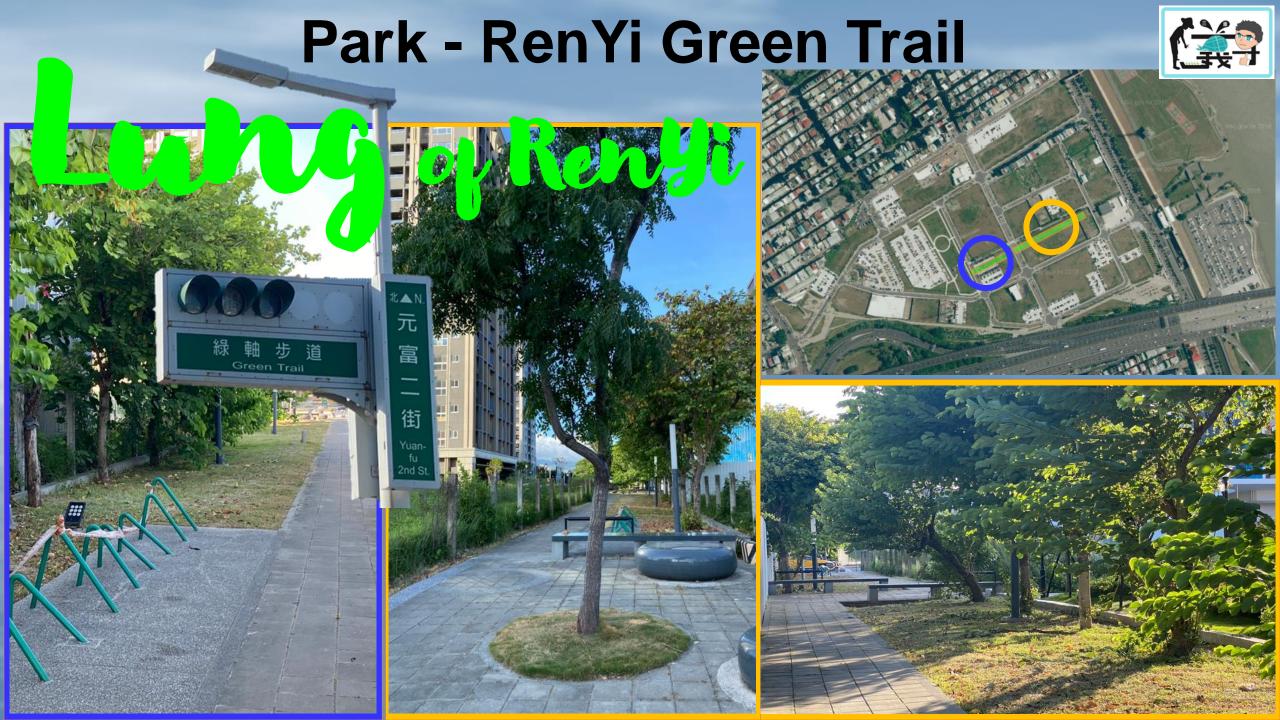

#### Park - RenYi Linear Park

#### **Near by Highway**

RenYi West Linear Park: 18,392m²

RenYi East Linear Park: 11,624m<sup>2</sup>