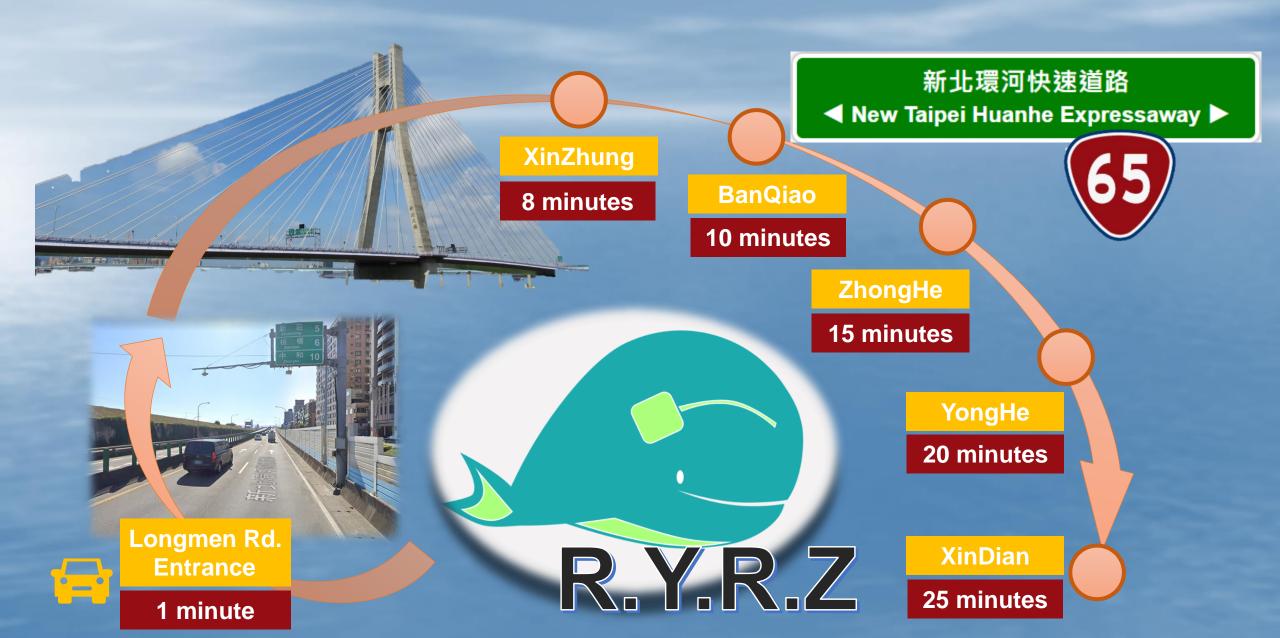

**Transportation - MRT** 





#### Transportation – 4 Bridge to Taipei





## What Behind the connection of 4 Bridge ( )









RYRZ would be
The Best
residential place
for people who
work in Beitou
Shilin Technology
Park in the future





#### **Beitou Shilin Technology Park**

It's a new developed Technology Part in Taipei Perform as Smart City demonstrator Focus on Biotechnology, eHealth, Digital service

Within 10 minutes



## \* Taipei railway station is heart of railway network in TAIWAN

\* Both Western Gateway project and Twin Towers will bring new image and reposition it as central of TAIPEI



Within 10 minutes

#### **Taipei Twin Towers**





**Taipei City Western District Gateway Project** 







ZhongXing Bridge

12 minutes





#### Transportation – Expressway





#### Transportation – New proposal



- 1. Apply a highway Culvert (Pedestrian
- & Bike only)
- 2. Add a new YouBike station
- 3. Bike access only in RenAi Street.

**Extension of WuTai Light Rail Transit** (LRT) to RYRZ.