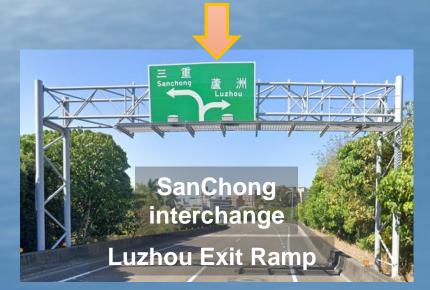

## Transportation – Highway

TaoYuan (Airport)

GuiShan (A7)

LinKou

WuGu

SanChong interchange

Northbound

Southbound

5 minutes (3km)

**Transportation - MRT** 