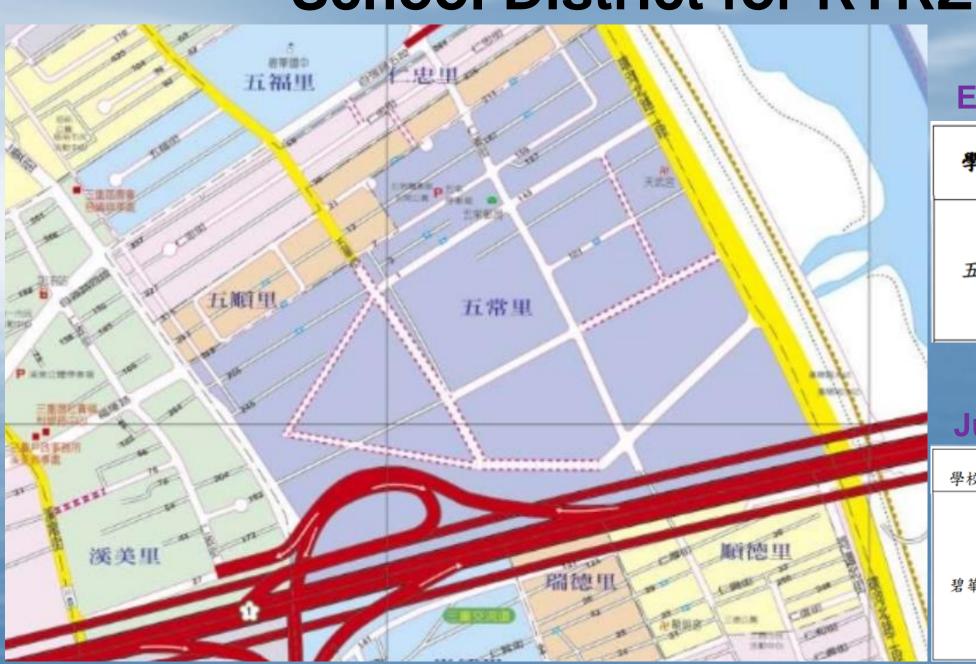

#### **School District for RYRZ**

## **Wu Hua Elementary School**

| 學校名稱 | 基本學區     |
|------|----------|
| 五華國小 | 富貴里、富華里、 |
|      | 五華里、仁忠里、 |
|      | 五常里、五福里、 |
|      | 五順里      |

## **Bi Hua**Junior High School

| 學校名稱 | 所屬學區                                         |
|------|----------------------------------------------|
| 碧華國中 | 碧華、富華、富福、富貴、五                                |
|      | 福、仁忠、五常、慈化、慈                                 |
|      | 祐、五華、慈惠、慈愛、慈                                 |
|      | <b>,                                    </b> |